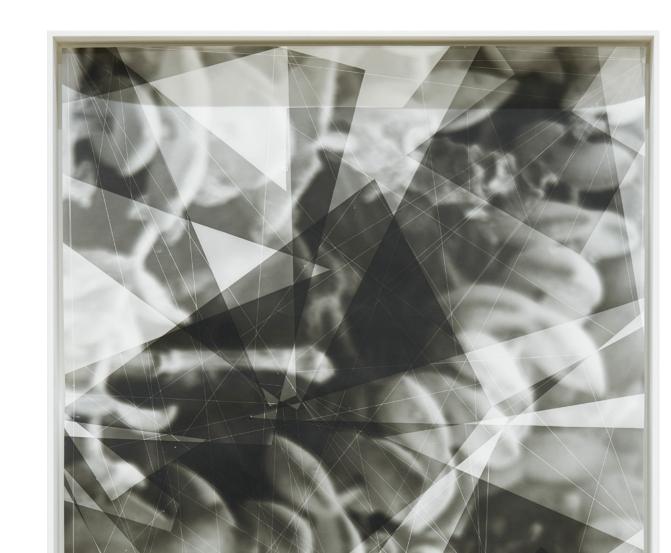

## **LOOM GALLERY**

UNIQUE

BINDER #4, 2019
UNIQUE FIBRE BASED SILVER GELATIN PRINT,
SELENIUM TONED, IN ARTISTS FRAME
CM. 70 X 53.5

## **LOOM GALLERY**

UNIQUE

BINDER #9, 2019
UNIQUE FIBRE BASED SILVER GELATIN PRINT,
SELENIUM TONED, IN ARTISTS FRAME
CM. 60.4 X 50.96