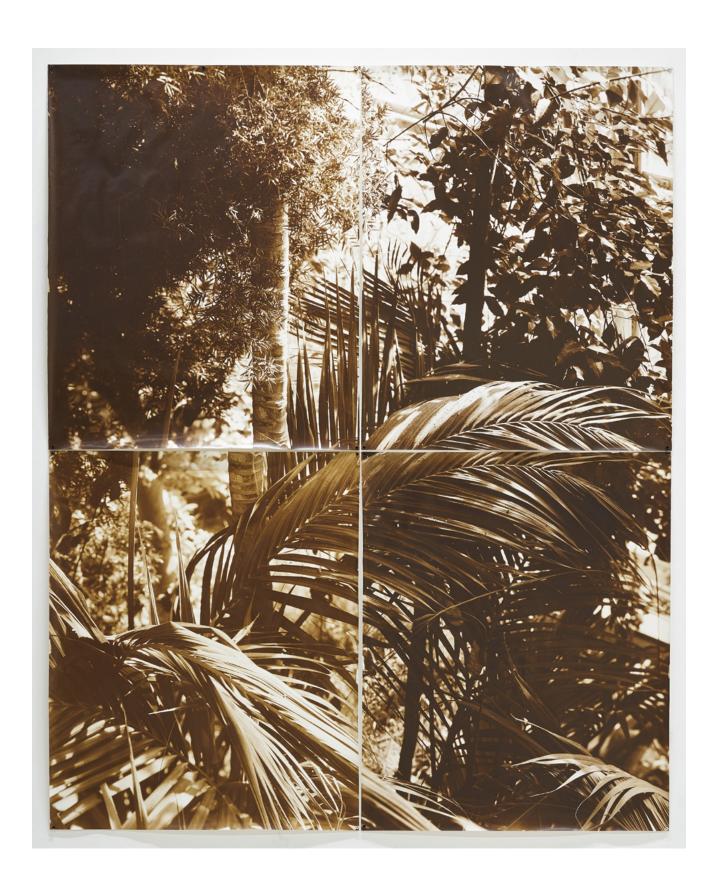

# LOOM GALLERY

HEAT IS THE ECHO, 2019
4 UNIQUE FIBRE BASED SILVER GELATIN PRINTS,

SEPIA TONED

CM. 264.5 X 216

UNIQUE