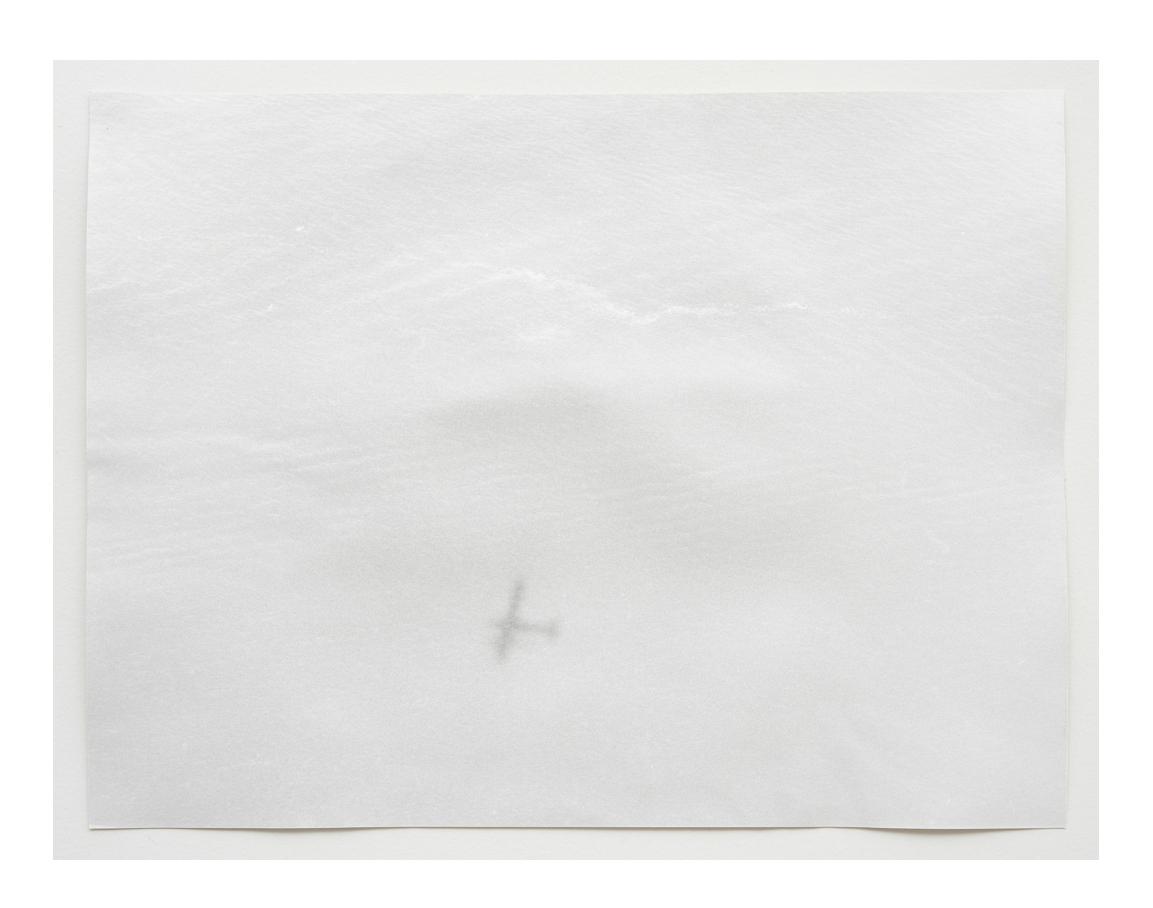

## **LOOM GALLERY**

PLANE SHADOW, 2017/19
FIBRE BASED SILVER GELATIN PRINT
CM. 30.48 X 40.64
ED. 1/10