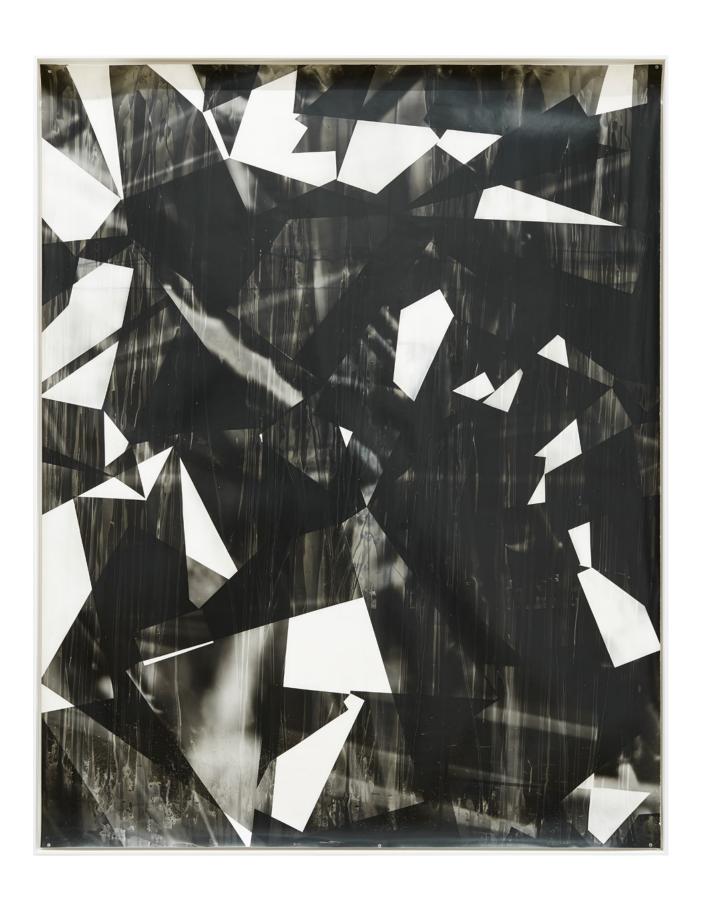

## **LOOM GALLERY**

UNIQUE

BINDER #4, 2019
UNIQUE FIBRE BASED SILVER GELATIN PRINT,
SELENIUM TONED, IN ARTISTS FRAME
CM. 70 X 53.5