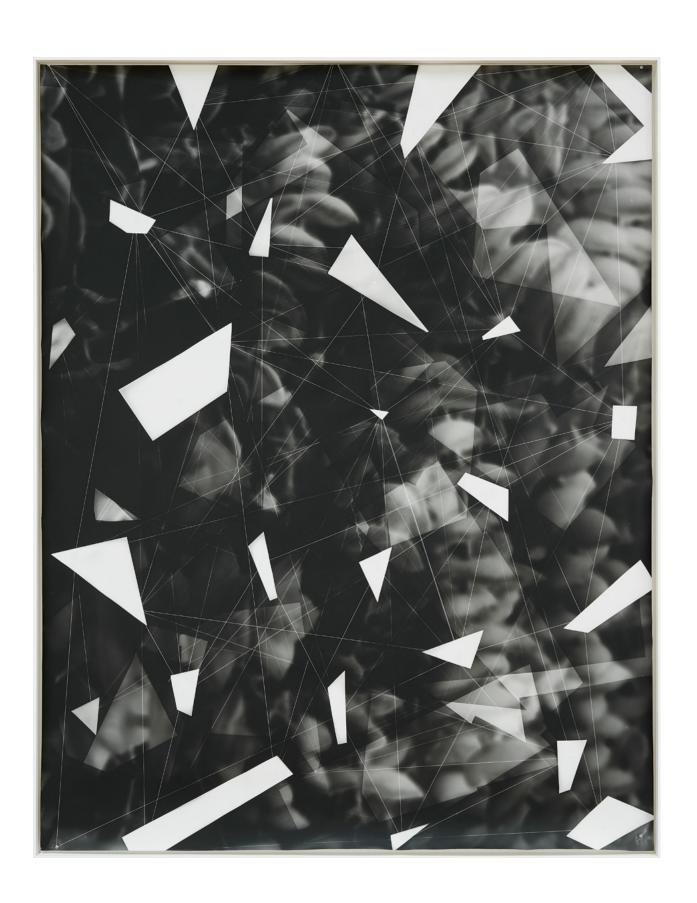

## **LOOM GALLERY**

UNIQUE

BINDER #4, 2019
UNIQUE FIBRE BASED SILVER GELATIN PRINT,
SELENIUM TONED, IN ARTISTS FRAME
CM. 70 X 53.5

## **LOOM GALLERY**

UNIQUE

BINDER #9, 2019
UNIQUE FIBRE BASED SILVER GELATIN PRINT,
SELENIUM TONED, IN ARTISTS FRAME
CM. 60.4 X 50.96

# LOOM GALLERY

UNIQUE

BINDER #1, 2019
UNIQUE FIBRE BASED SILVER GELATIN PRINT,
SELENIUM TONED, IN ARTISTS FRAME
CM. 139 X 109.8

# LOOM GALLERY

BINDER #5, 2019
UNIQUE FIBRE BASED SILVER GELATIN PRINT
SELENIUM TONED, IN ARTISTS FRAME
CM. 140.2 X 109.8
UNIQUE