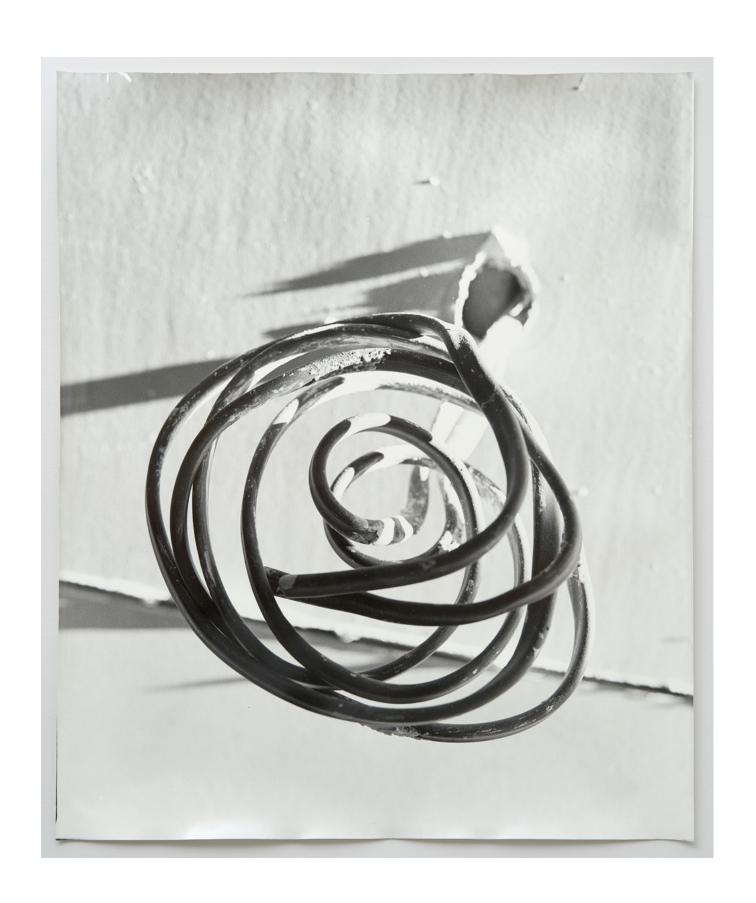

# LOOM GALLERY

COIL, 2019
FIBRE BASED SILVER GELATIN PRINT
CM. 60.96 X 40.64
UNIQUE