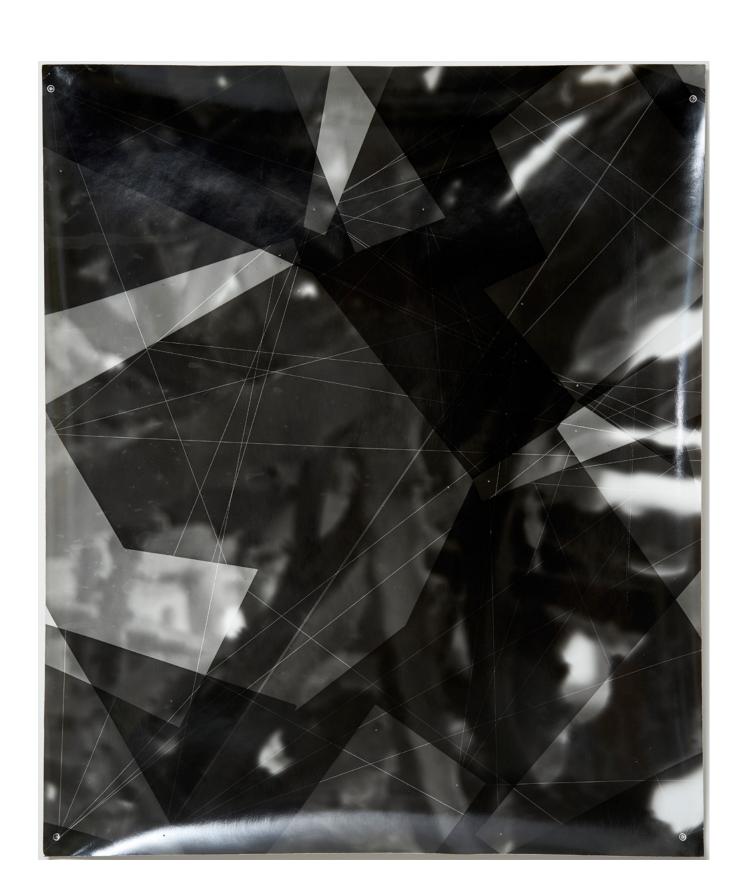

# LOOM GALLERY

UNIQUE

BINDER #1, 2019
UNIQUE FIBRE BASED SILVER GELATIN PRINT,
SELENIUM TONED, IN ARTISTS FRAME
CM. 139 X 109.8

# LOOM GALLERY

BINDER #5, 2019
UNIQUE FIBRE BASED SILVER GELATIN PRINT
SELENIUM TONED, IN ARTISTS FRAME
CM. 140.2 X 109.8
UNIQUE