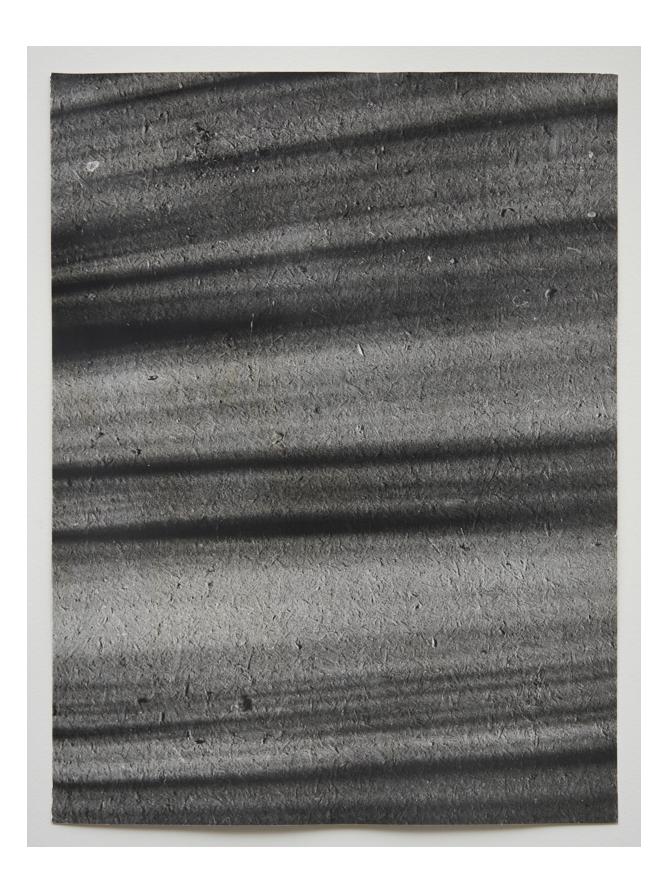

# LOOM GALLERY

HORIZONTAL SHADOW, 2017/19
FIBRE BASED SILVER GELATIN PRINT
CM. 40.64 X 30.48
ED. 1/10