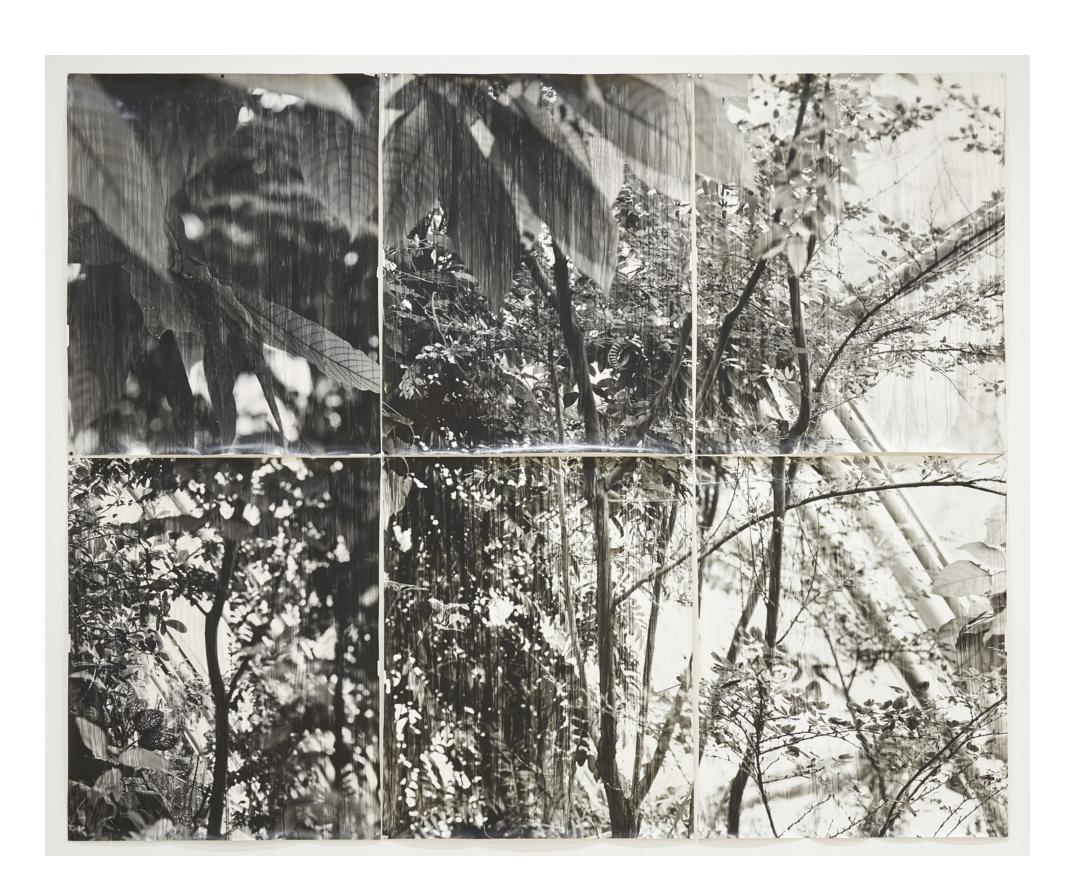

#### LOOM GALLERY

ED. 1/3

A MOMENT IN THE SUN, 2019
6 UNIQUE FIBRE BASED SILVER GELATIN PRINTS,
SELENIUM TONED
CM. 264.5 X 323.5